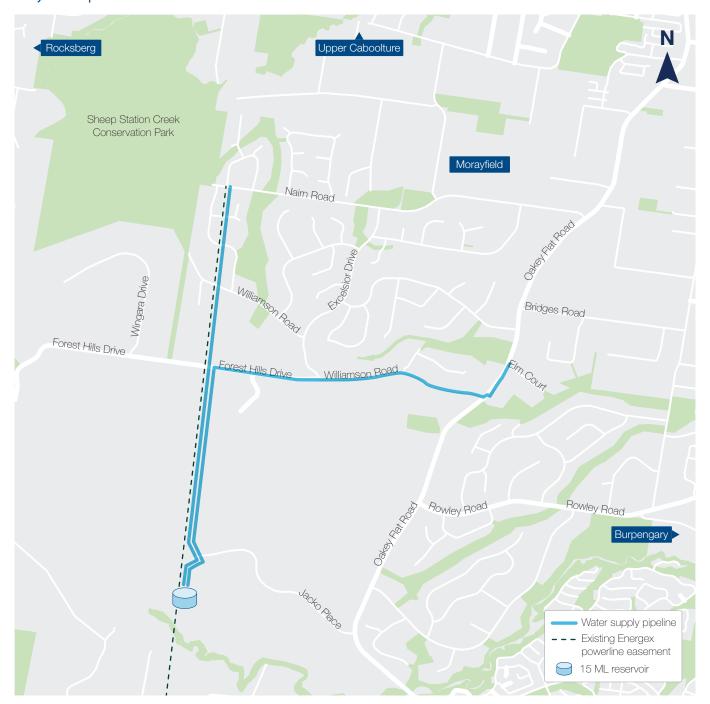

The Pine Valley water supply project will deliver a new 15 megalitre (ML) reservoir and over 8 kilometres of water pipelines. The new water reservoir will be constructed within Unitywater-owned land near Jacko Place, Morayfield.

A map of the Pine Valley water supply project is included overleaf.

The chosen location for the underground water pipelines have been designed along existing road verges and within existing easements on private properties to minimise impact on the natural and built environment.

## **Fast facts**

The Pine Valley water supply project comprises:

- A new 15 ML reservoir at Jacko Place
- Approximately 8 kilometres of water pipelines
- Native revegetation as needed.

The project is located in the City of Moreton Bay.

## Project map